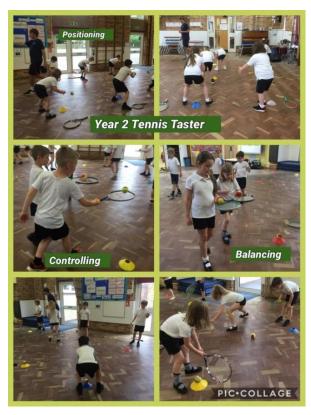

#### **Year 2 Tennis**

On Tuesday, Year 2 had the opportunity to have a tennis session with the coach from Hallow Tennis Club. We all had a fantastic, jam-packed session, learning new skills. The coach taught us how to position ourselves and how to control the ball when sending and receiving the ball. All the children worked really hard and behaved well whilst keeping fit!