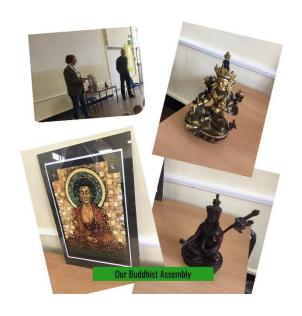

### **Buddhist Whole School Assembly**

We were very lucky to have some visitors in school, Tara and Matt, to talk to us all about their Buddhist faith.

The children learnt all about the Buddha and the different meanings behind them. Tara and Matt talked about the importance of being kind to other people.

All of the children had the chance to take part in five minutes meditation, giving them time to reflect on what is important to them. We learnt that Buddhists often meditate every day.