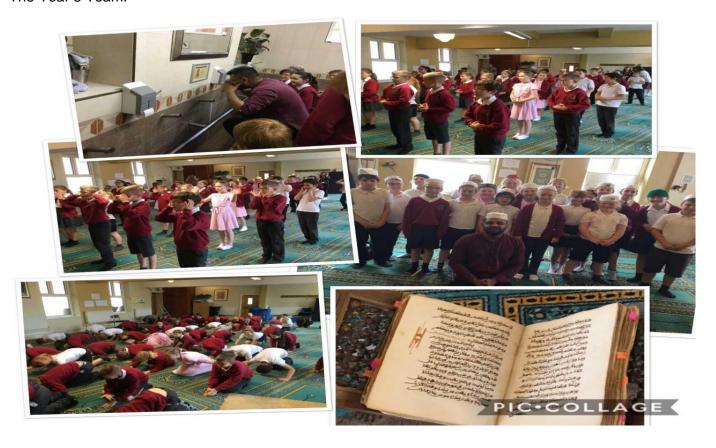

## **Worcester Central Mosque Visit**

Year 5 visited the Mosque on Wednesday. We were greeted by Mr Hamaad Akmal, who was our host for the morning. He spoke about the beliefs of being a Muslim and showed the children round the different parts of the Mosque. It was fascinating to see the carpet laid in the direction of Mecca, for prayer, and it was not straight, as you might expect it would be! Mr Akmal spoke about how Muslims wash for prayer and we had a look at the Wadu. The children enjoyed looking around and found the experience very interesting. The Year 5 Team.