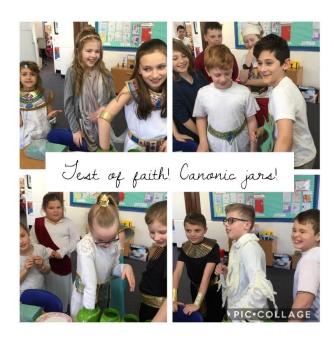

Holly said, "I can't believe we still have some of the food eaten by Ancient Egyptians today!" The children tasted things such as falafel, hummus, pitta bread, honey, rice pudding and figs. Sapphire told us how brave she was, putting her hand in the canopic jars and trying to decide which organ was in there! Ask the children which canopic jar held which removed organ! Thank you all for your support with the fabulous outfits. We all had a great day. The Year 5 team.