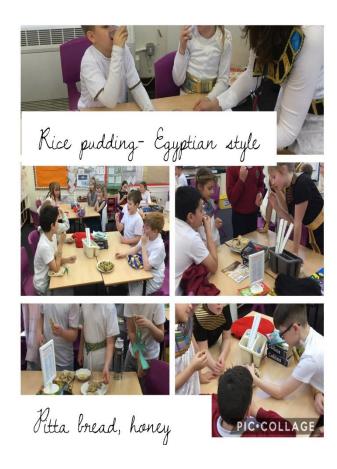

Holly said, "I can't believe we still have some of the food eaten by Ancient Egyptians today!" The children tasted things such as falafel, hummus, pitta bread, honey, rice pudding and figs. Sapphire told us how brave she was, putting her hand in the canopic jars and trying to decide which organ was in there! Ask the children which canopic jar held which removed organ! Thank you all for your support with the fabulous outfits. We all had a great day. The Year 5 team.