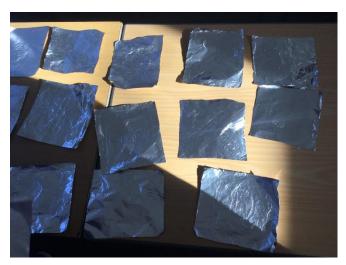

#### **Year 6 WOW Day**

On Tuesday, Year 6 had a very enjoyable Viking WOW day to mark the end of their topic. To start the day, the children were split into teams and designed and painted clan flags. They then made Viking bread, used foil to create Celtic patterns, competed against each other to solve riddles, and drew comic strips to tell the story of King Alfred the Great.