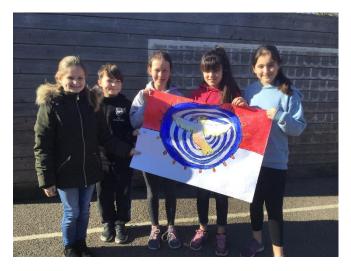

#### **Year 6 WOW Day**

On Tuesday, Year 6 had a very enjoyable Viking WOW day to mark the end of their topic. To start the day, the children were split into teams and designed and painted clan flags. They then made Viking bread, used foil to create Celtic patterns, competed against each other to solve riddles, and drew comic strips to tell the story of King Alfred the Great.