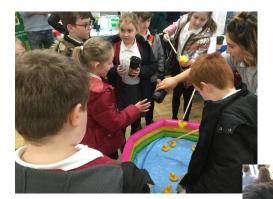

#### Go Green Week – 11<sup>th</sup> – 15<sup>th</sup> February

The week before half term, the University of Worcester organised a 'Go Green' week which they kindly invited us to be a part of. Each day had a different topic with an overall theme of 'Sustainability'. On Monday, Wednesday, Thursday and Friday, Year groups 1, 3, 4 and 5 attended, completing lots of activities.

On arrival, the children were given a postcard which they could receive a stamp for at each stall they completed. With an emphasis on waste, some children had to organise where they thought a piece of rubbish or an unused item should go, where others tasted food free from animal products. Lots of children enjoyed this as they had never had vegan food before. Other activities included some more scientific investigations, yoga and a chance to interact with a nurture dog!

Many of the children also came away with some freebies, such as reusable cups, various plants and a promise postcard which is to encourage them to remain eco-friendly for as long as they can!

All the children loved the activities and came away feeling pleased with their excellent behaviour and knowledge of eco topics! Miss Moule – Eco Co-ordinator