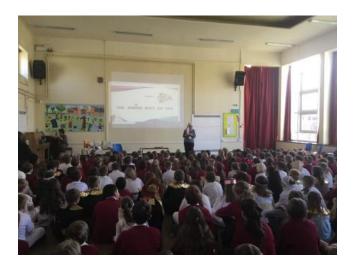

#### A Special Visitor to Oldbury Park

On Wednesday, we were delighted to welcome a Jewish faith representative to our Key Stage One and Two assemblies in school. Yvonne Stallard is a member of the Progressive Jewish Synagogue in Birmingham and she talked to both Key Stage groups about her faith and the different ways that Jewish people practise and celebrate their religion. In the Key Stage 1 assembly, Yvonne talked to the children about the Creation Story and then showed the children how important the different Jewish festivals are during the year. She showed the children the different foods and other items that are used at the weekly Shabbat and the different candles that are lit for each festival.

In the Key Stage Two assembly, the children were fascinated by the Torah scroll that Yvonne showed them and learnt about the Hebrew language used in the Torah and in Jewish prayers. Yvonne gave them a really interesting overview of what it means to be a Jew in the present day and the many different festivals that are celebrated at different times, from the weekly Shabbat festival to the annual festivals such as Hannukah. She read from the Torah in Hebrew and ended the assembly by getting the children to join her in singing a Hebrew song.

In both assemblies, the children were polite and respectful and asked Yvonne some very thoughtful questions.