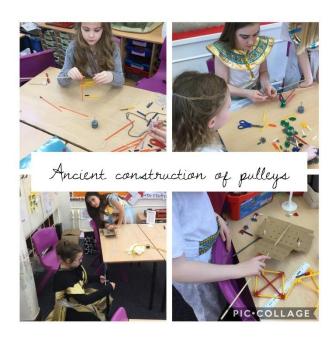

#### **Year 5 WOW Day**

Year 5 WOW day, everyone dressed up to keep us all in the theme of Egyptians and a great day was had by all. The children designed their own pulley system to see how the Egyptian workers actually managed to move the enormous slabs used to build the pyramids.