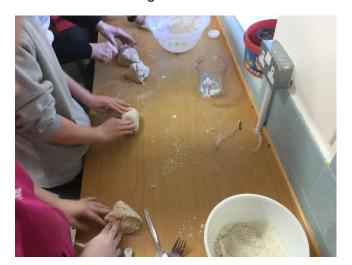

#### **Year 6 WOW Day**

On Tuesday, Year 6 had a very enjoyable Viking WOW day to mark the end of their topic. To start the day, the children were split into teams and designed and painted clan flags. They then made Viking bread, used foil to create Celtic patterns, competed against each other to solve riddles, and drew comic strips to tell the story of King Alfred the Great.