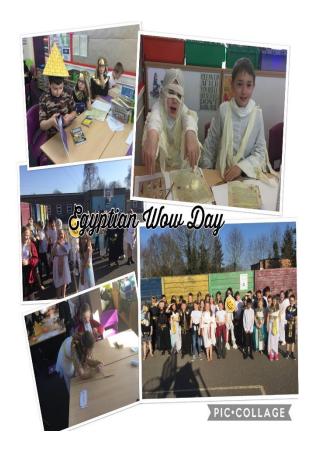

#### **Year 5 WOW Day**

Year 5 WOW day, everyone dressed up to keep us all in the theme of Egyptians and a great day was had by all. The children designed their own pulley system to see how the Egyptian workers actually managed to move the enormous slabs used to build the pyramids.

Holly said, "I can't believe we still have some of the food eaten by Ancient Egyptians today!" The children tasted things such as falafel, hummus, pitta bread, honey, rice pudding and figs. Sapphire told us how brave she was, putting her hand in the canopic jars and trying to decide which organ was in there! Ask the children which canopic jar held which removed organ! Thank you all for your support with the fabulous outfits. We all had a great day. The Year 5 team.