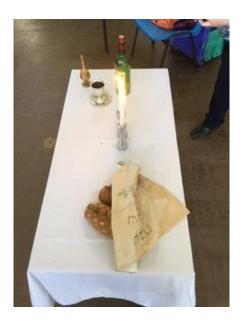

#### A Special Visitor to Oldbury Park

On Wednesday, we were delighted to welcome a Jewish faith representative to our Key Stage One and Two assemblies in school. Yvonne Stallard is a member of the Progressive Jewish Synagogue in Birmingham and she talked to both Key Stage groups about her faith and the different ways that Jewish people practise and celebrate their religion. In the Key Stage 1 assembly, Yvonne talked to the children about the Creation Story and then showed the children how important the different Jewish festivals are during the year. She showed the children the different foods and other items that are used at the weekly Shabbat and the different candles that are lit for each festival.

In the Key Stage Two assembly, the children were fascinated by the Torah scroll that Yvonne showed them and learnt about the Hebrew language used in the Torah and in Jewish prayers. Yvonne gave them a really interesting overview of what it means to be a Jew in the present day and the many different festivals that are celebrated at different times, from the weekly Shabbat festival to the annual festivals such as Hannukah. She read from the Torah in Hebrew and ended the assembly by getting the children to join her in singing a Hebrew song.