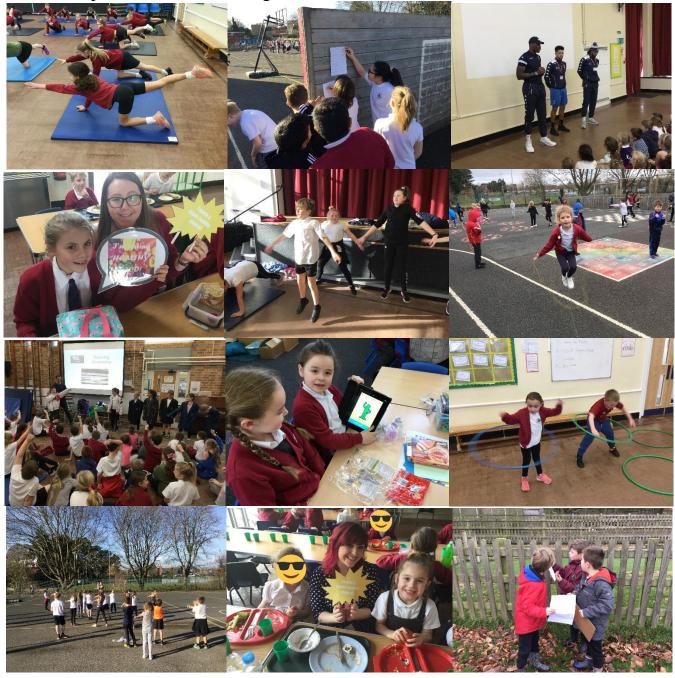

week. Sarah Boyce



# Wellbeing Week 11<sup>th</sup>-15<sup>th</sup> February



Wow! What an amazing week it has been in school! Wellbeing week has been a huge success, thanks to the enthusiasm of all the children and staff. It has been amazing to see them engaged in such a wide range of activities, all designed to improve or to help them to think about their wellbeing. From circuit training, to yoga, to outdoor treasure hunts, to meeting inspirational sports people (members of the Worcester Wolves and an Olympian canoeist), this week has been packed full of memorable experiences. But, it has also been a chance to really focus on and promote the idea of mental health and wellbeing. Try to have a go at the homework for next week as part of this? Mr Burnage / Mr Williams / Mrs Pritchard



#### World Book Week

Please see separate letter. Try and join us for your child's reading session – refreshments will be served!

#### Individual Liberty

On Thursday we were thinking all about individual liberty and what it means to us. The children talked about how we all have the right and freedom to our own opinions, beliefs and religions, but that we still have to follow rules.

We thought about how it would feel if we were told we couldn't think about the things we liked or have our own cultures, religions and beliefs.

The children discussed their rights, such as their right to an education, their rights to be safe, and the right for people to respect our families.

We learnt that no one should stop our individual liberty, nor should we prevent anyone else's. Some ways that we ca