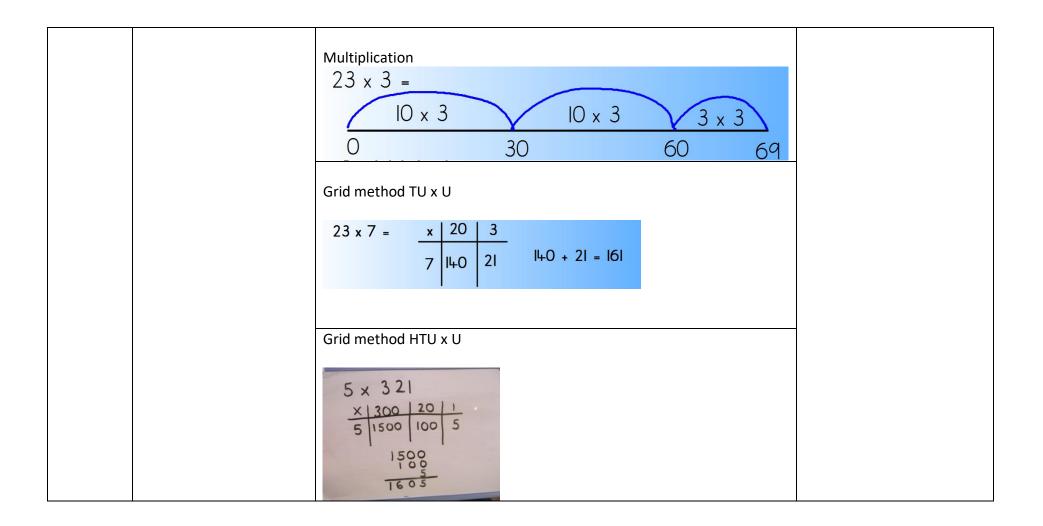

|               | <b>Objective</b>                      | <u>Strategies</u>                                 | Resources             |
|---------------|---------------------------------------|---------------------------------------------------|-----------------------|
| <u>Year 3</u> | Recall and use                        | Mental multiplication:                            | Counters              |
|               | multiplication facts.                 | 5 x 10=                                           | Objects               |
|               |                                       | 4x 11=                                            | 100 square            |
|               | Write and calculate statements for x. | 8x 20=                                            | Multiplication square |
|               |                                       | Number line:                                      |                       |
|               | Rapid recall of times tables.         | Repeated addition<br>$3 \times 5$<br>+5 $+5$ $+5$ |                       |
|               |                                       | 0 5 10 15                                         |                       |
|               |                                       | Arrays<br>5x 4                                    |                       |
|               |                                       | Array<br>5 x 4 =                                  |                       |
|               |                                       |                                                   |                       |