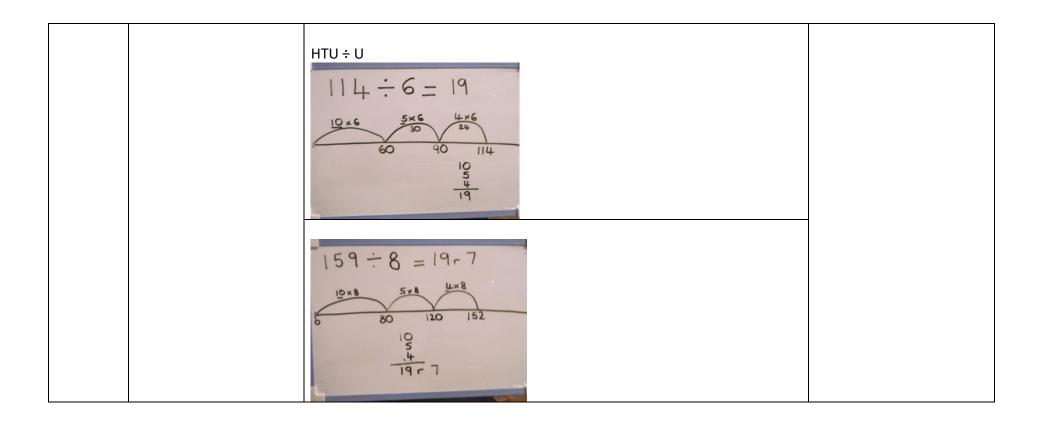

|        | <b>Objective</b>                                                | Strategies                                                                                  | <b>Resources</b>    |
|--------|-----------------------------------------------------------------|---------------------------------------------------------------------------------------------|---------------------|
| Year 3 | Recall and use division<br>facts.<br>Write and calculate        | $\frac{\text{Mental calculation}}{\text{Mental division}}$ $10 \div 5 = 2  5 \times 2 = 10$ |                     |
|        | statements for division<br>using known<br>multiplication facts. | $50 \div 5 = 10$ $5 \times 10 = 50$<br>Sharing                                              | Number lines        |
|        | Know division is the inverse of multiplication.                 | 12÷3 = 4                                                                                    | Multiplication grid |
|        |                                                                 | $\frac{\text{Numberline division}}{2I \div 3} = 7$                                          |                     |
|        |                                                                 | $\begin{array}{c ccccccccccccccccccccccccccccccccccc$                                       |                     |
|        |                                                                 |                                                                                             |                     |
|        |                                                                 |                                                                                             |                     |